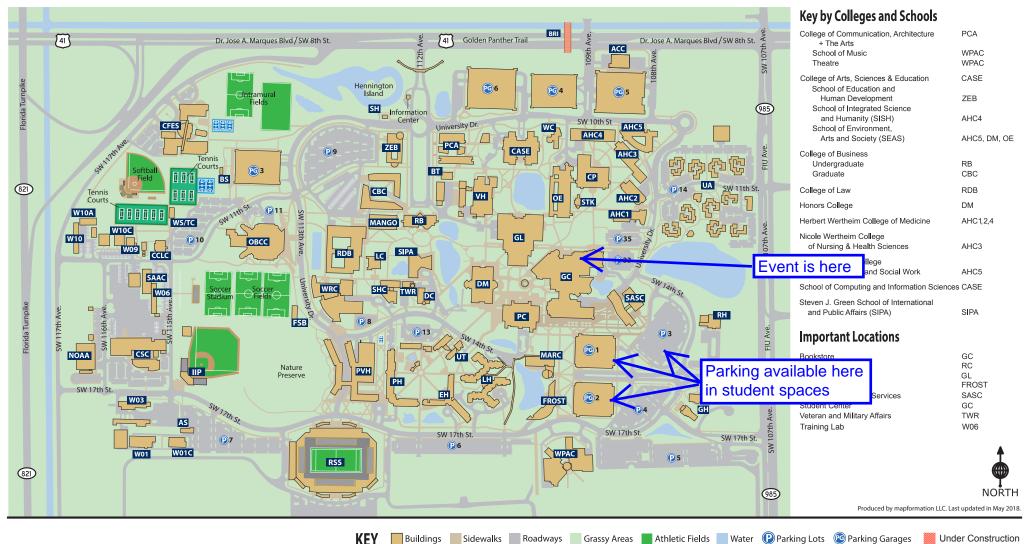

# **DIRECTIONS TO FIU GRAHAM CENTER BALLROOMS**

## **From Miami International Airport:**

- Take the I-836 WEST exit from the Airport
- Follow I-836 to the Florida Turnpike
- Take the Florida Turnpike SOUTH exit
- Follow the Florida Turnpike to the Tamiami Trail exit (SW 8 Street)
- Take the SW 8th Street EAST exit
- Make a right at the light on SW 107 Avenue
- Make a right at the light on SW 16 Street.
- Closest parking to the Graham Center is located in Lot 3, Gold Garage, and the Blue Garage.
- Please park in faculty/staff, or student spaces.

## From I-95, Downtown Miami, Ft. Lauderdale, and West Palm Beach:

- Take I-95 to I-836 WEST
- Follow I-836 to the Florida Turnpike
- Take the Florida Turnpike SOUTH exit
- Follow the Florida Turnpike to the Tamiami Trail exit (SW 8 Street)
- Take the SW 8th Street EAST exit
- Make a right at the light on SW 107 Avenue
- Make a right at the light on SW 16 Street.
- Closest parking to the Graham Center is located in Lot 3, Gold Garage, and the Blue Garage.
- Please park in faculty/staff, or student spaces.

#### From Western Palm Beach / Broward County or the Florida Turnpike North:

- Take the Florida Turnpike SOUTH
- Follow the Florida Turnpike to the Tamiami Trail exit (SW 8 Street)
- Take the SW 8th Street EAST exit
- Follow SW 8th Street
- Make a right at the light on SW 107 Avenue
- Make a right at the light on SW 16 Street.
- Closest parking to the Graham Center is located in Lot 3, Gold Garage, and the Blue Garage.
- Please park in the faculty/staff, or student spaces.

## **FIU Graham Center**

11200 SW 8 Street Miami, FL 33199 (305) 348-5323

# **Modesto A. Maidique Campus**

11200 S.W. 8th Street Miami, Florida 33199 p. 305.348.2000 www.fiu.edu

#### Key by Buildings

ACC Ambulatory Care Center

| AHC1  | Academic Health Center 1            |
|-------|-------------------------------------|
| AHC2  | Academic Health Center 2            |
| AHC3  | Academic Health Center 3            |
| AHC4  | Academic Health Center 4            |
| AHC5  | Academic Health Center 5            |
| AS    | Digital Art Studio                  |
| ASTRO | Stocker Astroscience Center         |
| IIP   | Infinity Insurance Park             |
| BRI   | Pedestrian Bridge                   |
| BS    | Bike Shop                           |
| BT    | Building Ten                        |
| CASE  | Computing, Arts, Sciences and       |
|       | Education                           |
| CBC   | College of Business Complex         |
| CCLC  | Children's Creative Learning Center |
| CFES  | Carlos Finlay Elementary School     |
|       |                                     |
|       |                                     |

| CP    | Chemistry & Physics                 | 1 |
|-------|-------------------------------------|---|
| CSC   | Campus Support Complex              | ( |
| DC    | Duplicating Center                  | ( |
| DM    | Deuxieme Maison                     | F |
| EH    | Everglades Hall                     | F |
| FROST | Patricia & Phillip Frost Art Museum | F |
| FSB   | Field Support building              | F |
| GC    | Ernest R. Graham Center             | F |
| GH    | Greek Housing                       | F |
| GL    | Steven and Dorothea Green Library   | F |
| LC    | Labor Center                        | F |
|       | Lakeview Halls                      | F |
| MANGO | Management and New Growth           | ľ |
|       | Opportunities Building              | ľ |
| MARC  | Management and Advanced             | П |
|       | Research Center                     | ľ |
|       |                                     |   |

| NOAA | National Hurricane Center             |
|------|---------------------------------------|
| OBCC | Ocean Bank Convocation Center         |
| OE   | Owa Ehan                              |
| PC   | Charles E. Perry Bldg. (Primera Casa) |
| PCA  | Paul L. Cejas School of Architecture  |
| PG1  | Gold Parking Garage                   |
| PG2  | Blue Parking Garage                   |
| PG3  | Panther Parking Garage                |
| PG4  | Red Parking Garage                    |
| PG5  | PG5 Market Station                    |
| PG6  | Parking Garage 6                      |
| PH   | Panther Hall                          |
| PVH  | Parkview Hall                         |
| RB   | Ryder Business Building               |
| RDB  | Rafael Diaz-Balart Hall               |
| RH   | Ronald W. Reagan Presidential House   |

| ١ | RSS  | Riccardo Silva Stadium              |
|---|------|-------------------------------------|
|   | SAAC | Student Athletic Academic Center    |
|   | SASC | Student Academic Success Cente      |
|   | SH   | Solar House                         |
|   | SHC  | Student Health Center               |
|   | SIPA | Steven J. Green School              |
|   |      | of International and Public Affairs |
|   | TWR  | Tower/Veteran and Military Affairs  |
|   | UA   | University Apartments               |
|   | UT   | University Towers                   |
|   | VH   | Viertes Haus                        |
|   | WRC  | Wellness and Recreation Center      |
|   | W01  | West 1 - Sculpture + Art            |
|   |      | Foundation                          |

West 01C - Ceramics

West 3 - Key Control

W01C

W03

| 6 | arking G | arages                          |
|---|----------|---------------------------------|
|   |          |                                 |
|   | W06      | West 6                          |
|   | W09      | West 9 - Painting               |
|   | W10      | West 10 - Drawing + MFA Studios |
|   | W10A     | ROTC - Reserve Officer          |
|   |          | Training Corps                  |
|   | W10C     | Trailer                         |
|   | WC       | Wertheim Conservatory           |
|   | WPAC     | Herbert and Nicole Wertheim     |
|   |          | Performing Arts Center          |
|   | WSTC     | Women's Softball/Tennis Center  |
|   | ZEB      | Sanford L. Ziff Family          |
|   |          | Education Building              |
|   |          |                                 |